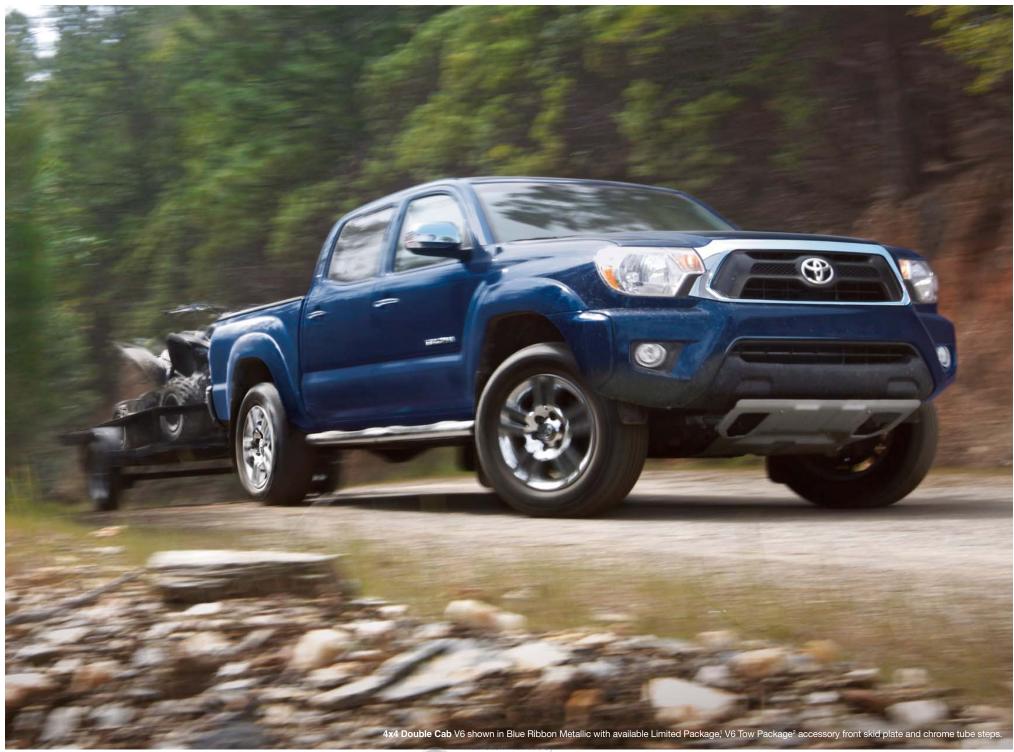

# Brave heart, brave soul. You've found your perfect match.

An adventurous lifestyle requires a fearless heart. How's 236 hp for fearless? That's what you'll get with the available V6 on Tacoma. We're talking 266 lb.-ft. of torque at 4000 rpm when it comes to towing power. Talk about a soul mate, Tacoma comes with the same heart and guts you do—only it can haul a lot more. It makes sense now: You two go so well together.