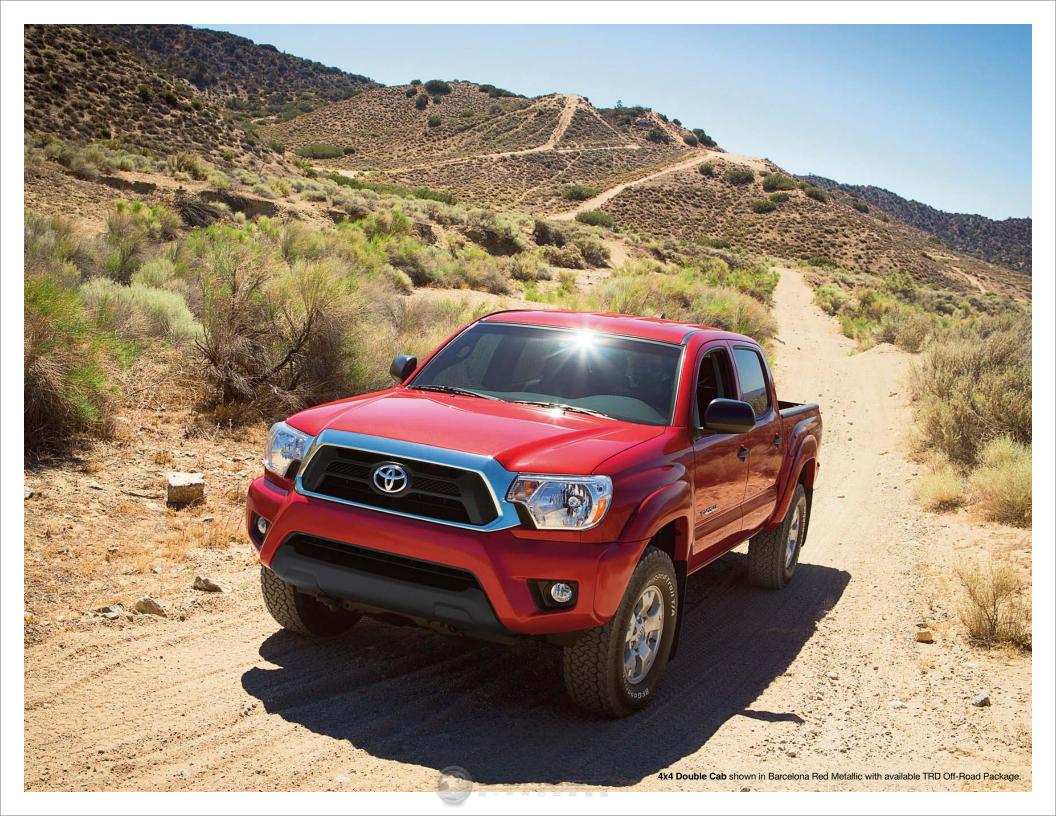

# It's not about the trip. It's about getting there, pronto.

We get it: You want to get there, and quick. The 2014 Tacoma is ready to tackle any terrain with available 4WD, an electronically controlled transfer case, stability control sensors and massive available BFGoodrich® tires, which help deliver maximum traction so that even if the route to your next adventure gets a bit tough you'll rarely have to turn back.

#### RIGID WHERE IT COUNTS

A truck's reputation rides on its frame. Tacoma is built on a rugged frame strengthened with 8-in. cross members, stout center side rails and rear inner-channel reinforcements.