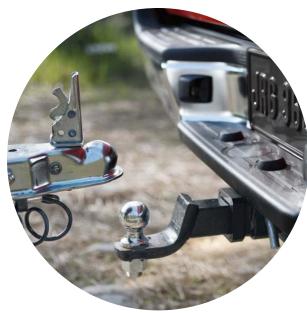

#### YOU'VE GOT PULL<sup>1</sup>

Tacoma's available accessory ball mount and trailer ball are built for the long haul. A Class-III hitch, it's more than capable of handling Tacoma's maximum towing capacity and works with a 4-pin wiring harness. The receiver hitch also features dual-layer paint to help protect against the elements, corrosion and UV rays.