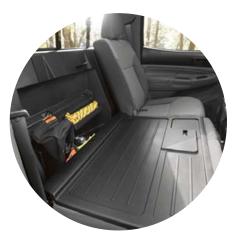

#### **TOUGH UNDERFOOT**

Crafted for a custom fit, this available all-weather rubber floor is durable, waterproof, non-staining and helps make interior cleanup a breeze.

#### **STEALTH STORAGE**

Double Cab features rear seats that fold up or fold down to reveal storage compartments perfect for keeping things out of sight, yet quickly and easily accessible.