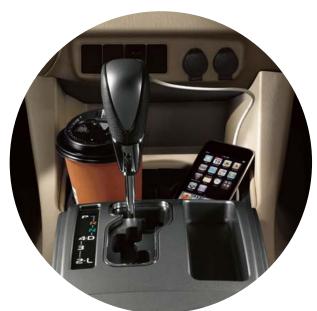

#### **CHANGE GEARS OR MUSIC**

All Tacoma models equipped with an automatic transmission come standard with this sporty new shift lever, finished with a sharp, brushed-aluminum look. Behind the shift lever you'll find a standard auxiliary audio jack where you can plug in your iPod®4 or other compatible digital music player and enjoy MP3/WMA playback capability.