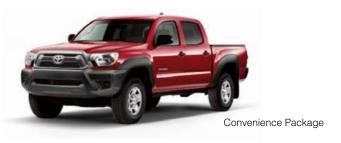

Convenience Package: Power mirrors, sliding rear window with privacy glass, cruise control, steering wheel audio controls and remote keyless entry system

**SR Package:** 16-in. black alloy wheels with P245/75R16 7JJ tires, color-keyed front and rear bumpers, grille surround, overfenders, door handles, and outside mirrors with turn signal indicators, headlights with smoked trim and fog lights (V6 models only)