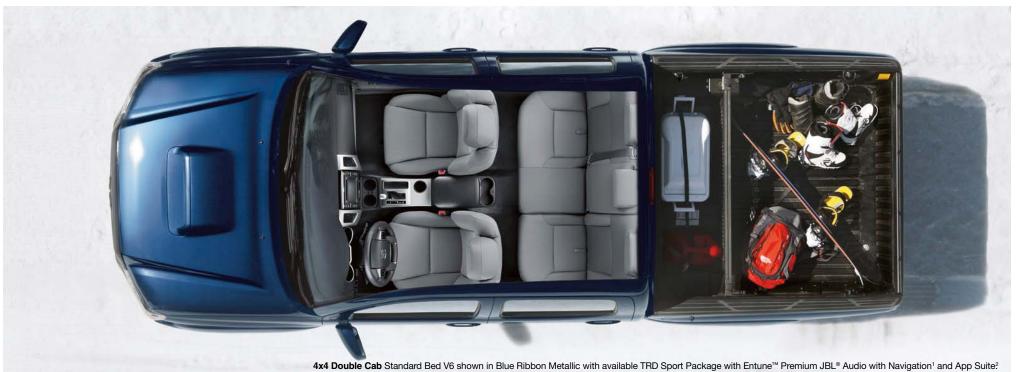

### Stretch-out before getting out of the truck.

Everyone rides comfortably in the Double Cab Tacoma. The available heated SofTex® seats make it feel like you're sitting on a cloud. There's so much leg room that you can step out of the truck straight into the adventure, and you will find plenty of space to stow away your gear and accessories on the way there or while you're gone. So if on your next trip it seems that the Tacoma was built exactly for that journey, well... it's because it was.

#### **STEALTH STORAGE**

Double Cab features rear seats that fold up or fold down to reveal storage compartments perfect for keeping things out of sight, yet quickly and easily accessible.

# **Entune** Premium JBL® Audio with Navigation and App Suite

Music plays a huge part of the trip, whether you're getting pumped for takeoff or reminiscing about the highlights of the day. The available Entune™ Premium Audio makes it all better with a JBL® sound system. *Bluetooth®* wireless smartphone connectivity and a variety of apps make everything easier, from eating out to going to the movies, all from a huge 6.1-in. touch-screen on the center console.