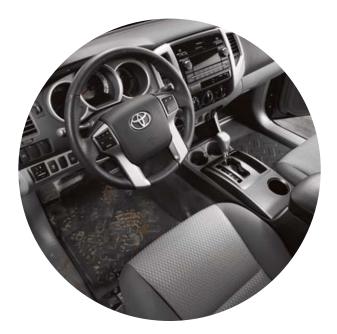

### Stretch-out before getting out of the truck.

Everyone rides comfortably in the Double Cab Tacoma. The available heated SofTex® seats make it feel like you're sitting on a cloud. There's so much leg room that you can step out of the truck straight into the adventure, and you will find plenty of space to stow away your gear and accessories on the way there or while you're gone. So if on your next trip it seems that the Tacoma was built exactly for that journey, well... it's because it was.