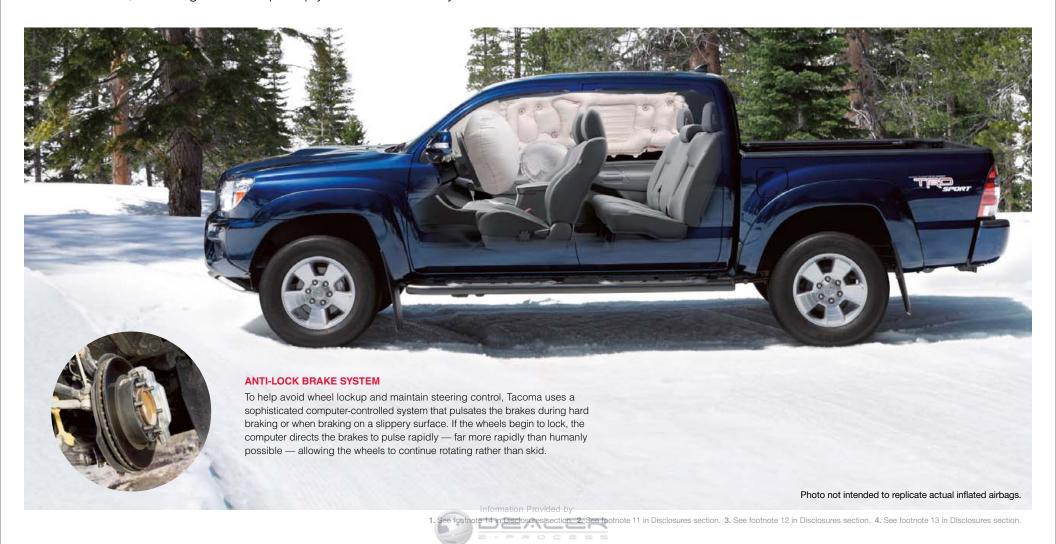

# We focus on safety so you can focus on play.

Even the most daring adventurers take safety seriously. It's no different with the 2014 Tacoma. A comprehensive six standard airbag system¹ plus the Star Safety System¸™ a suite of six advanced safety features that includes Vehicle Stability Control (vsc),² Traction Control (TRAC), Anti-lock Brake System (ABS), Electronic Brake-force Distribution (EBD), Brake Assist (BA)³ and Smart Stop Technology® (SST),⁴ come together to help keep you out of harm's way and in control of the car at all times.