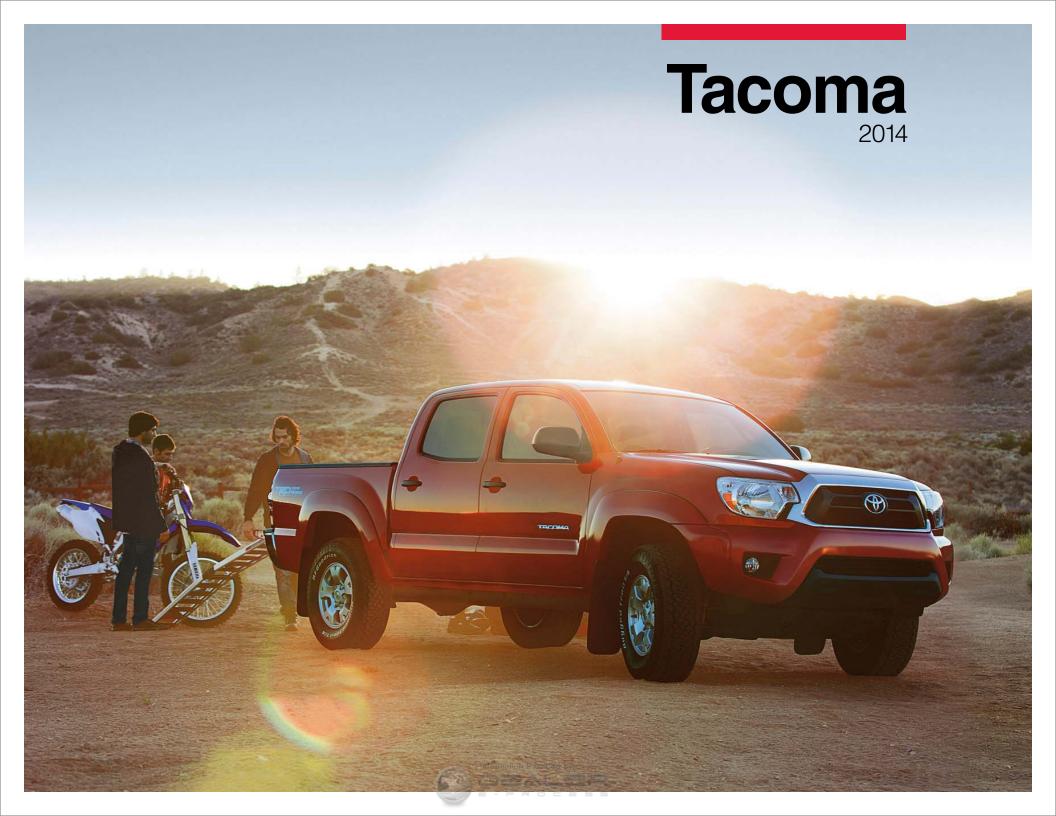

# Dreams are made of this: dirt, sand, rocks and campfires.

You can spend your day dreaming, or you can get your friends together, pack your gear and hop in a 2014 Toyota Tacoma. Its rugged body and available off-road technology provide everything you need to find the next secret spot, and come back with great stories. Everyone rides comfortably in the spacious interior, and you'll find all the tech stuff you need to keep everyone hyped and happy. This adventurous lifestyle can be tough on a truck: That's why Tacoma comes with a fiber-reinforced Sheet-Molded Composite (SMC) bed that provides better impact strength than steel. The only tougher part on this truck is its attitude. The thrills are just about to begin on this dream machine. Let's go places.