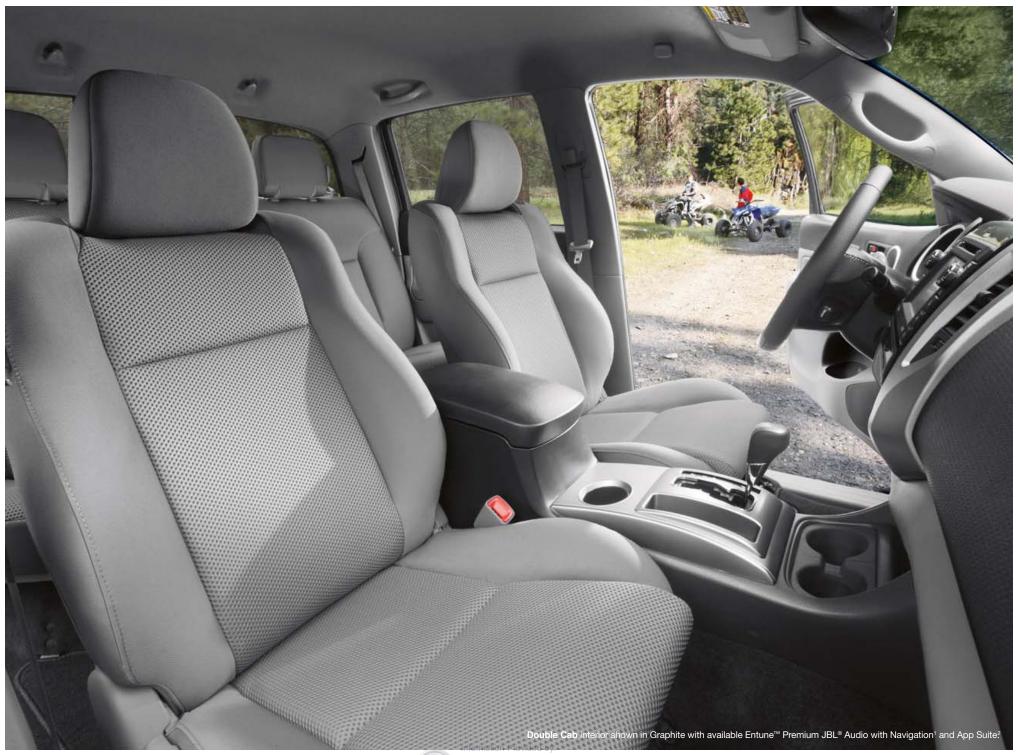

### Stretch-out before getting out of the truck.

Everyone rides comfortably in the Double Cab Tacoma. The available heated SofTex® seats make it feel like you're sitting on a cloud. There's so much leg room that you can step out of the truck straight into the adventure, and you will find plenty of space to stow away your gear and accessories on the way there or while you're gone. So if on your next trip it seems that the Tacoma was built exactly for that journey, well... it's because it was.