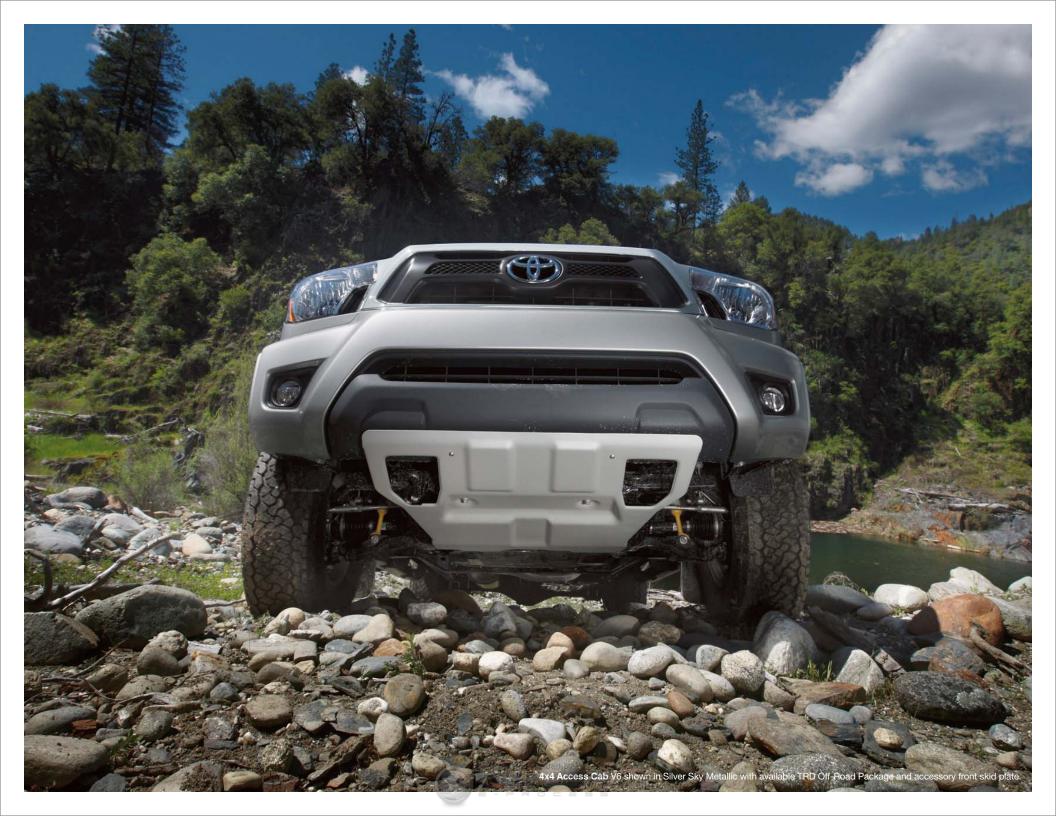

#### TRACTION MASTER

Don't let a patch of knee-deep sand give you the slip. Tacoma's available electronically controlled locking rear differential distributes power evenly to both rear wheels, providing more grip in low-traction conditions. **HOW IT WORKS** A steel sleeve actuator locks the slide gear to the ring gear, locking the rear axles. Once locked, the rear axle can apply all of its traction to help get your truck moving in the right direction.

#### **BUILT TO BEAT THE HEAT**

Available Bilstein® shocks know how to keep their cool under pressure, delivering consistent performance when the going gets rough. Not to be outdone, Tacoma's ventilated front disc brakes also offer cool and confident stopping power.