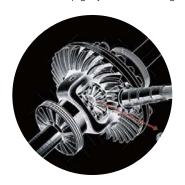

#### TRACTION MASTER

Don't let a patch of knee-deep sand give you the slip. Tacoma's available electronically controlled locking rear differential distributes power evenly to both rear wheels, providing more grip in low-traction conditions. **HOW IT WORKS** A steel sleeve actuator locks the slide gear to the ring gear, locking the rear axles. Once locked, the rear axle can apply all of its traction to help get your truck moving in the right direction.