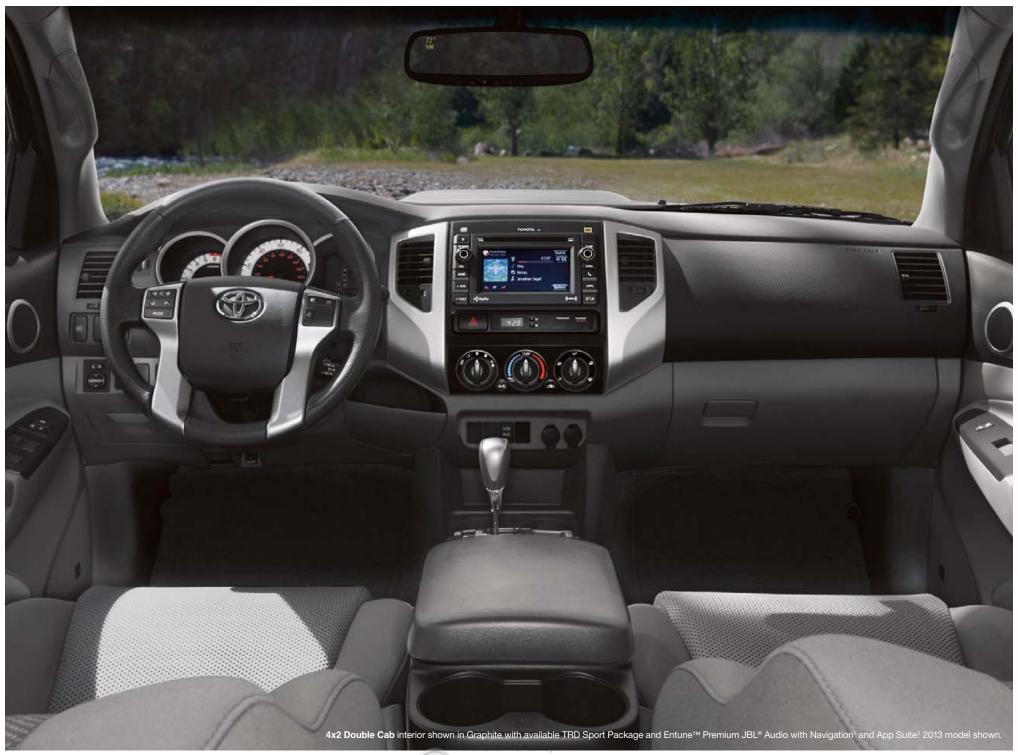

# **Entune** Premium JBL® Audio with Navigation and App Suite

Music plays a huge part of the trip, whether you're getting pumped for takeoff or reminiscing about the highlights of the day. The available Entune™ Premium Audio makes it all better with a JBL® sound system. *Bluetooth®* wireless smartphone connectivity and a variety of apps make everything easier, from eating out to going to the movies, all from a huge 6.1-in. touch-screen on the center console.

#### JBL® 7-SPEAKER SYSTEM

Sometimes the sound of gravel flying while you're off-roading is enough. But for those times you want more, select Tacoma models offer a premium JBL® 7-speaker multimedia system with Entune™ Premium Audio with Navigation and App Suite.