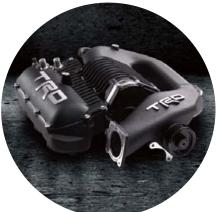

#### FORCED INDUCTION

Boost power and performance with the available TRD intercooled supercharger kit<sup>1</sup> for Tacoma's 4.0L V6 engine. The system produces nearly 60 extra horsepower at 5400 rpm and 52 lb.-ft. of torque at just 3600 rpm. Includes all necessary hardware and instructions for a "factory-installed" appearance.