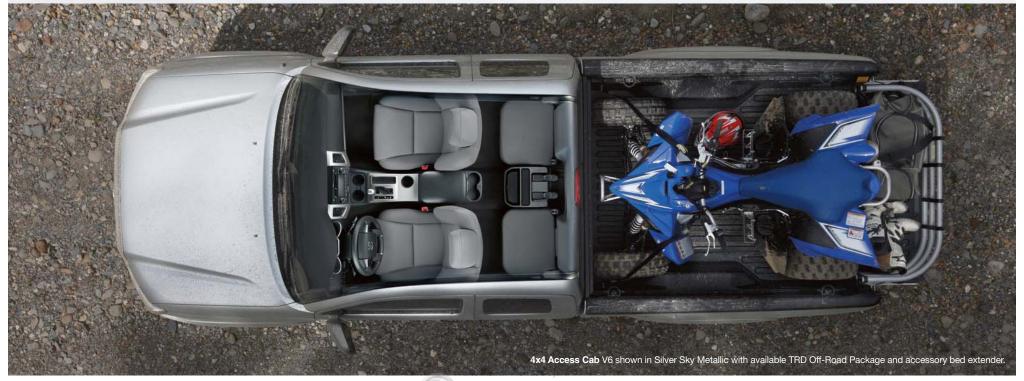

# On this bed, you don't sleep. You live your dream.

This is what makes a truck: a sturdy, spacious bed that holds all of your toys, gear and tools. For the 2014 Tacoma, that's just the beginning. Its fiber-reinforced composite bed has better impact strength than steel. Everywhere you look you will find thoughtful additions like rails, rings and compartments that make loading, unloading and everything in between super easy. Get the most out of it with the available bed extender—same bed, a lot more room.

#### ONE TOUGH COMPOSITE

The fiber-reinforced Sheet-Molded Composite (SMC) material in the bed of the Tacoma isn't just a bedliner, it's the bed itself. And while it may be handsome, it's not there for looks. This rugged material actually provides better impact strength than steel.

#### **EXTEND IT**

Hard to believe Tacoma could be made to work any harder than it already does. But the available accessory bed extender does just that, letting you use the extra space when the tailgate is lowered.