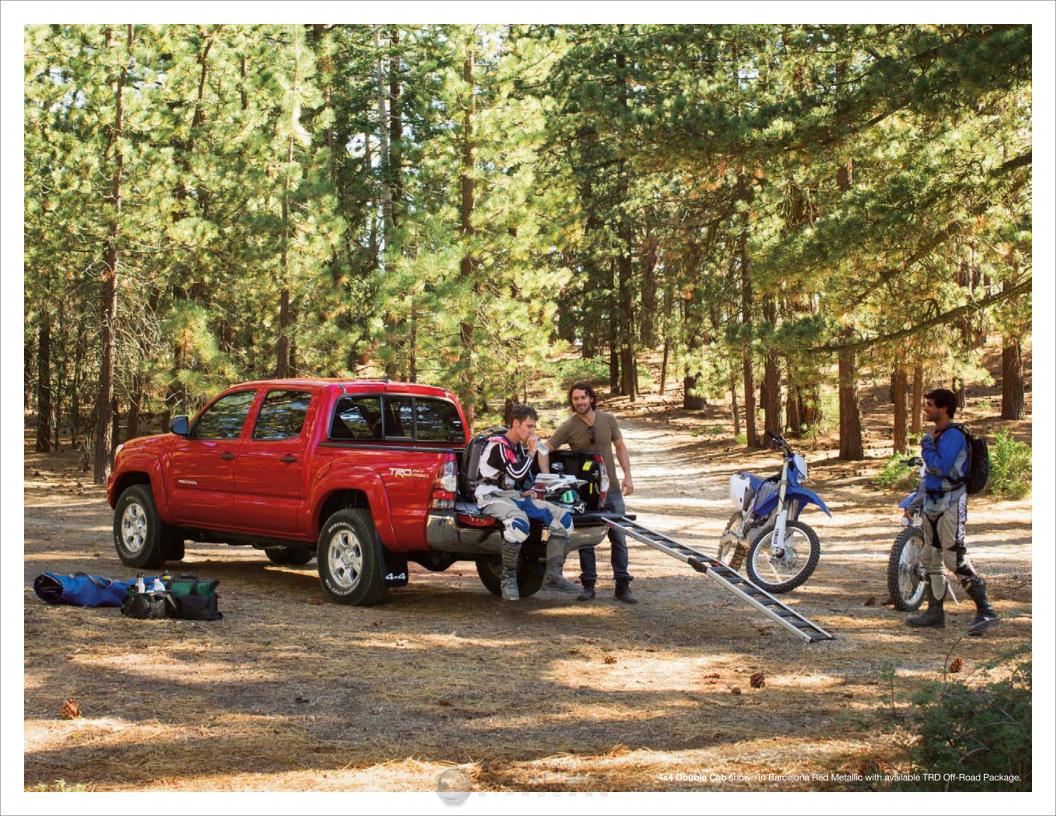

# Dreams are made of this: dirt, sand, rocks and campfires.

You can spend your day dreaming, or you can get your friends together, pack your gear and hop in a 2014 Toyota Tacoma. Its rugged body and available off-road technology provide everything you need to find the next secret spot, and come back with great stories. Everyone rides comfortably in the spacious interior, and you'll find all the tech stuff you need to keep everyone hyped and happy. This adventurous lifestyle can be tough on a truck: That's why Tacoma comes with a fiber-reinforced Sheet-Molded Composite (SMC) bed that provides better impact strength than steel. The only tougher part on this truck is its attitude. The thrills are just about to begin on this dream machine. Let's go places.

# On this bed, you don't sleep. You live your dream.

This is what makes a truck: a sturdy, spacious bed that holds all of your toys, gear and tools. For the 2014 Tacoma, that's just the beginning. Its fiber-reinforced composite bed has better impact strength than steel. Everywhere you look you will find thoughtful additions like rails, rings and compartments that make loading, unloading and everything in between super easy. Get the most out of it with the available bed extender—same bed, a lot more room.

# Every adventure is one part gear, one part guts.

Protect, extend, equip and outfit Tacoma with the right gear for your game. More bed space, more pulling power, more off-road presence are just some of the ways you can upgrade your truck with Genuine Toyota Accessories. Plus, they're all designed specifically for Tacoma, so even the most functional accessories come loaded with attitude to match the rest of your truck.